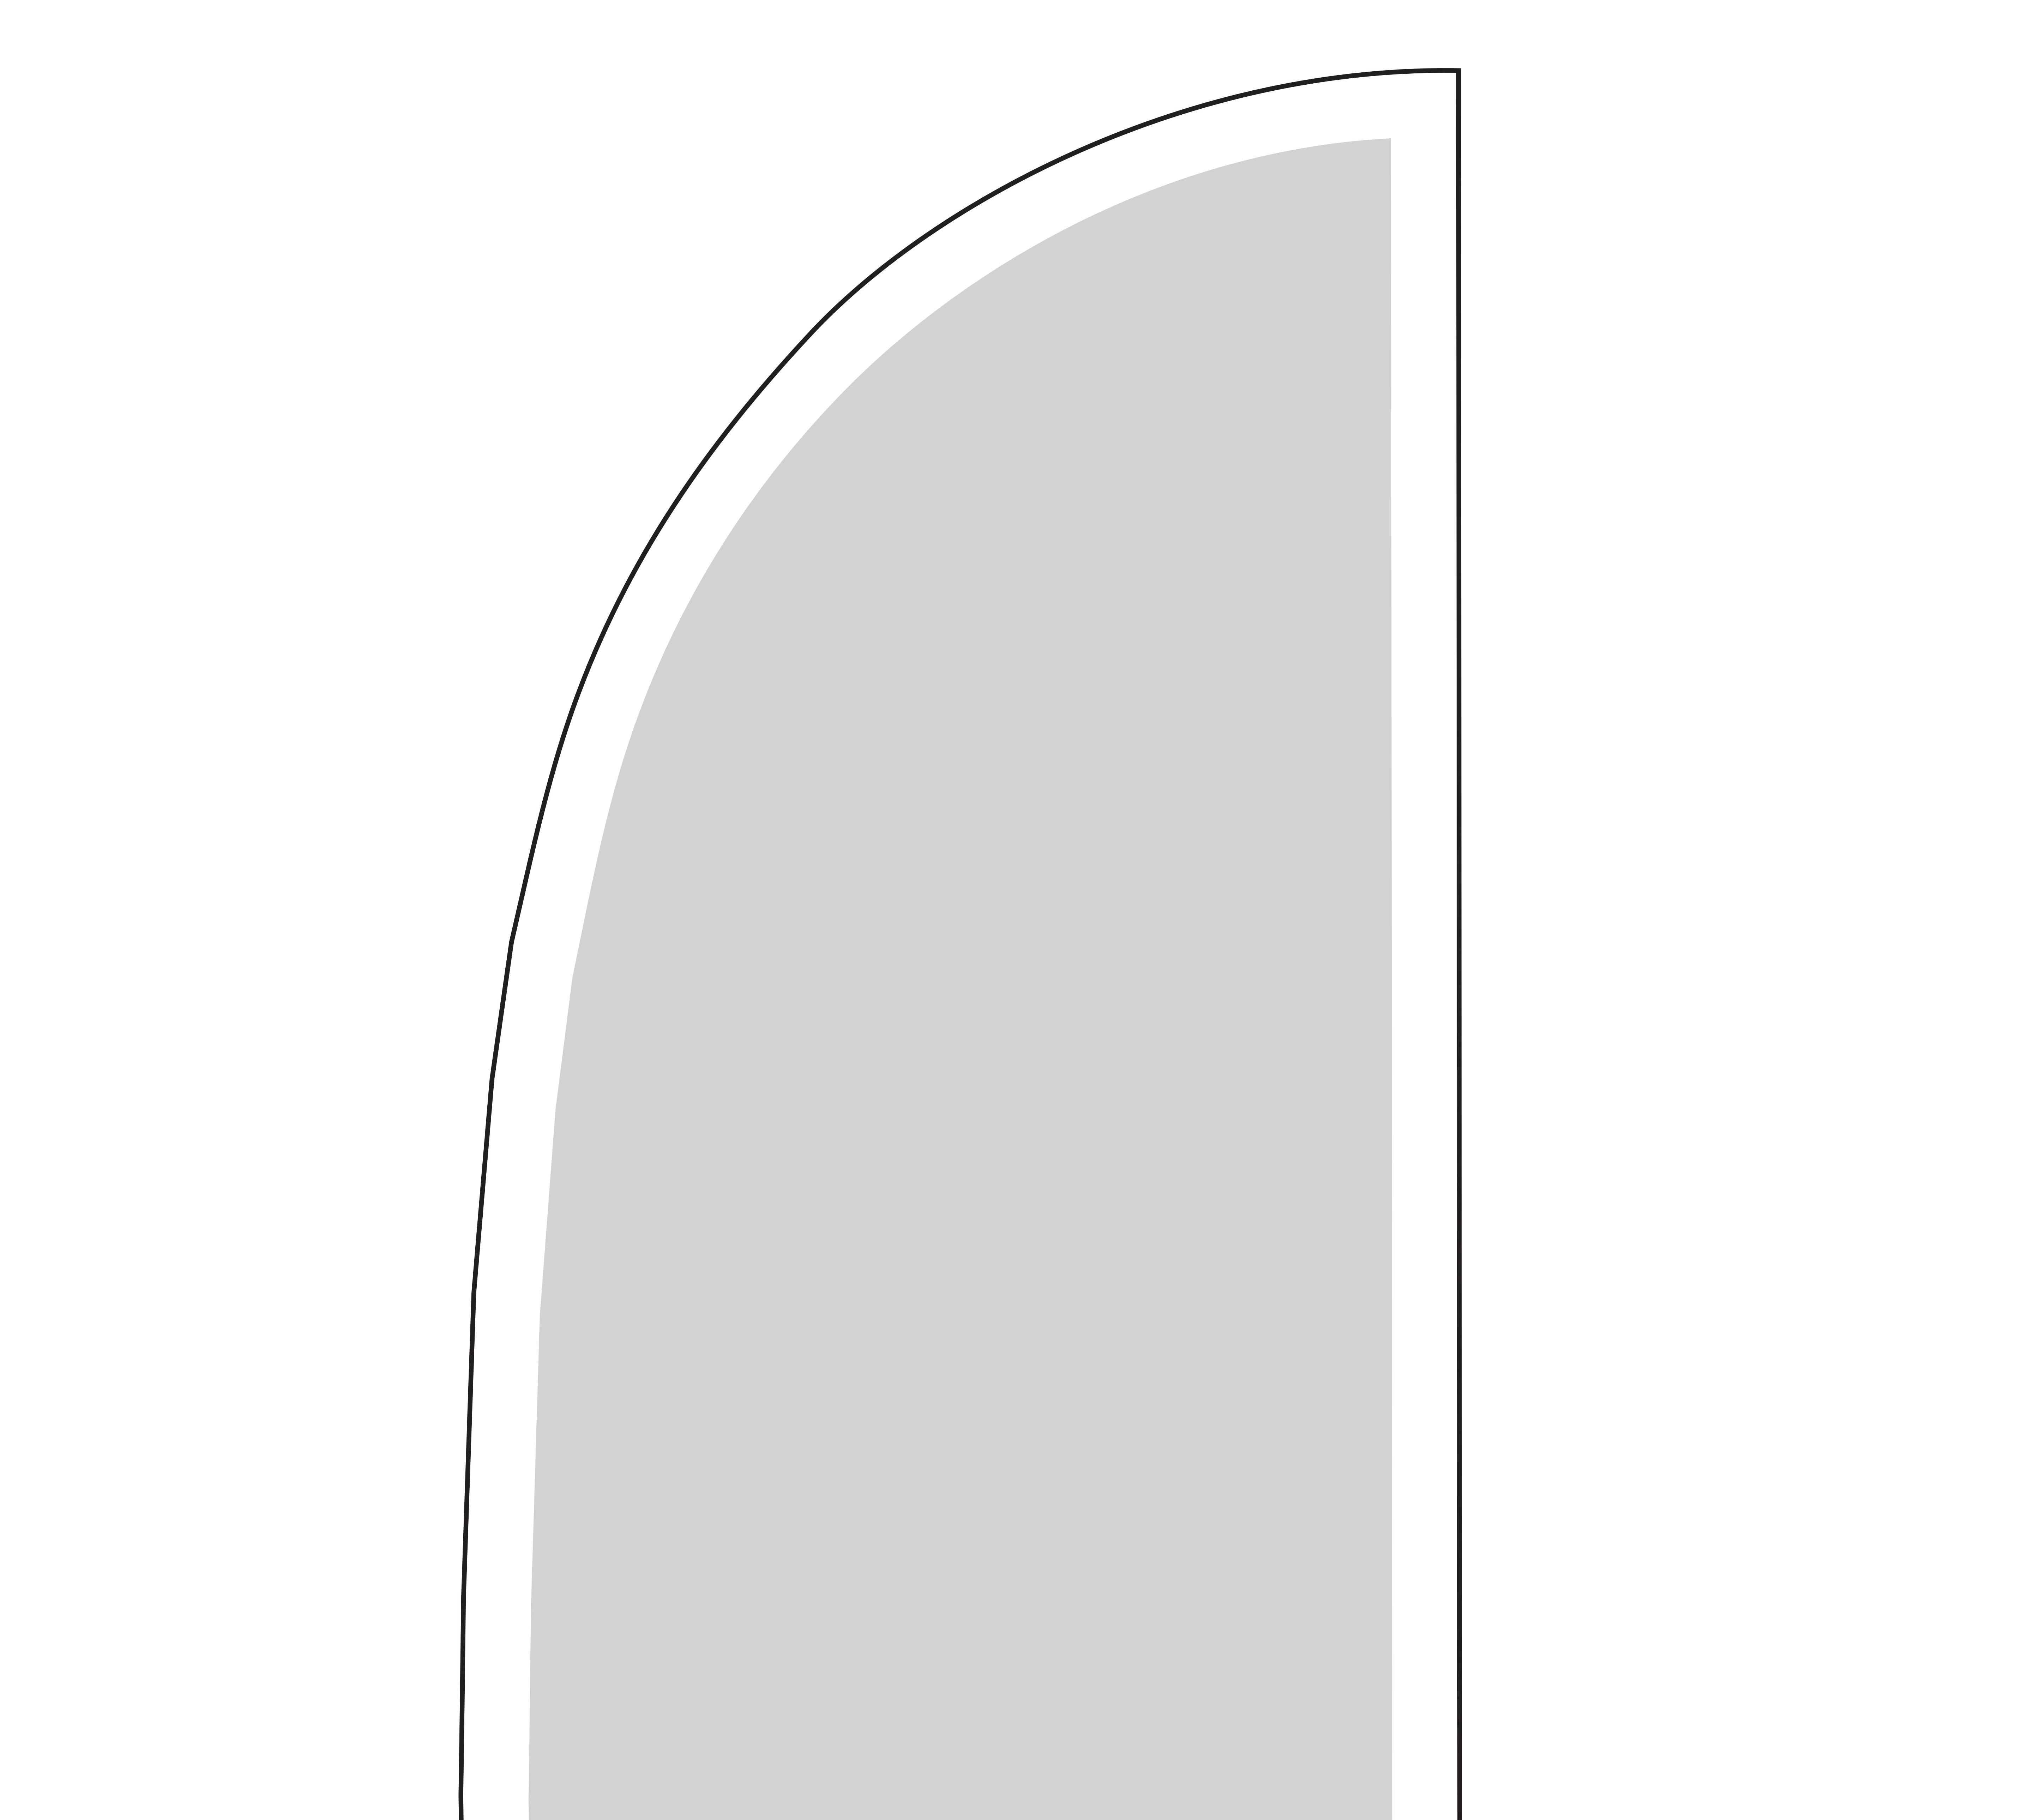

## **ARTWORK TEMPLATE** FEATHER FLAG MEDIUM 12ft. Single Side

## PLEASE KEEP ALL THE IMPORTANT **GRAPHIC IN THE GRAY BOX SAFE ZONE.**

example : Logo, text, numbers etc.

## **GRAPHIC SIZE** W. 29.53 in x H. 116.41 in